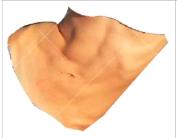

Mango Slice / The King's Wife (Flies), Digitally printed wallpaper with water-activated adhesive, 2022.

#dominicanwomengooglesearch #4, UV print on Hand-cut Dibond, found fabric Variable Edition 2 + 1 AP (Waitlist, contact gallery for info)