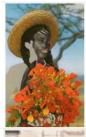

### Joiri Minaya

Ayoowiri / Girl with poinciana flowers , Archival inkjet print, 20x30°, 2015. Edition of 5+2 AP

Ayoowiri / Girl with poinciana flowers, Archival inkjet print, 20x30", 2015. Edition of 5 + 2 AP