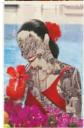

Mango Slice / The King's Wife (Flies), Digitally printed wallpaper with water-activated adhesive, 2022.

#dominicanwomengooglesearch #4, UV print on Hand-cut Dibond, found fabric Variable Edition 2 + 1 AP (Waitlist, contact gallery for info)