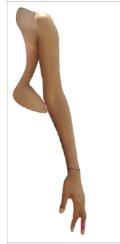

Mango Slice / The King's Wife (Flies), Digitally printed wallpaper with water-activated adhesive, 2022.

#dominicanwomengooglesearch #4, UV print on Hand-cut Dibond, found fabric Variable Edition 2 + 1 AP (Waitlist, contact gallery for info)

#dominicanwomengooglesearch #6, UV print on Hand-cut Dibond, found fabric
Variable Edition 2 + 1 AP
(Waitlist, contact gallery for info)

#dominicanwomengooglesearch #15, UV print on Hand-cut Dibond, found fabric Variable Edition 2 + 1 AP (Waitlist, contact gallery for info)

#dominicanwomengooglesearch #67, UV print on Hand-cut Dibond, found fabric Variable Edition 2 + 1 AP (Waitlist, contact gallery for info)

#dominicanwomengooglesearch #11, UV print on Hand-cut Dibond, found fabric
Variable Edition 2 + 1 AP
(Waitlist, contact gallery for info)

#dominicanwomengooglesearch #1, UV print on Hand-cut Dibond, found fabric Variable Edition 2 + 1 AP (Waitlist, contact gallery for info)

#dominicanwomengooglesearch #16, UV print on Hand-cut Dibond, found fabric Variable Edition 2 + 1 AP (Waitlist, contact gallery for info)

#dominicanwomengooglesearch #50 , UV print on Hand-cut Dibond, found fabric Variable Edition 2 + 1 AP (Waitlist, contact gallery for info)

#dominicanwomengooglesearch #2, UV print on Hand-cut Dibond, found fabric
Variable Edition 2 + 1 AP
(Waitlist, contact gallery for info)

#dominicanwomengooglesearch #27, UV print on Hand-cut Dibond, found fabric Variable Edition 2 + 1 AP (Waitlist, contact gallery for info)

#dominicanwomengooglesearch #24, UV print on Hand-cut Dibond, found fabric Variable Edition 2 + 1 AP (Waitlist, contact gallery for info)

#dominicanwomengooglesearch #8, UV print on Hand-cut Dibond, found fabric Variable Edition 2 + 1 AP (Waitlist, contact gallery for info)