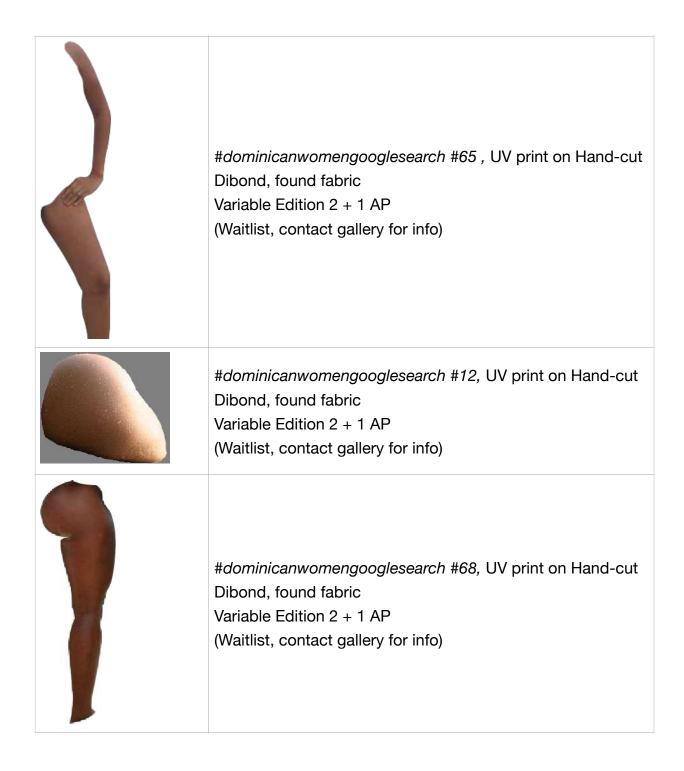

#dominicanwomengooglesearch #50 , UV print on Hand-cut Dibond, found fabric Variable Edition 2 + 1 AP (Waitlist, contact gallery for info)

#dominicanwomengooglesearch #2, UV print on Hand-cut Dibond, found fabric
Variable Edition 2 + 1 AP
(Waitlist, contact gallery for info)