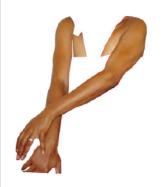

#dominicanwomengooglesearch #67, UV print on Hand-cut Dibond, found fabric Variable Edition 2 + 1 AP (Waitlist, contact gallery for info)

#dominicanwomengooglesearch #11, UV print on Hand-cut Dibond, found fabric
Variable Edition 2 + 1 AP
(Waitlist, contact gallery for info)