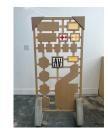

## HUIDI XIANG Playbour Objects | 2022-ongoing

Playbour Objects\_model kit card: see saw shovel CNC and hand routed MDF, 3D printed PLA, 48x24 inches x variable thickness

Playbour Objects\_model kit card: elephant slide CNC and hand routed MDF, 3D printed PLA, 48x24 inches x variable thickness