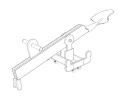

## HUIDI XIANG Playbour Objects | 2022-ongoing

Playbour Objects\_model kit card: see saw shovel CNC and hand routed MDF, 3D printed PLA, 48x24 inches x variable thickness

Playbour Objects\_model kit card: elephant slide CNC and hand routed MDF, 3D printed PLA, 48x24 inches x variable thickness