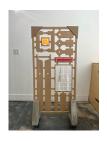

## HUIDI XIANG Playbour Objects | 2022-ongoing

Playbour Objects\_model kit card: see saw shovel CNC and hand routed MDF, 3D printed PLA, 48x24 inches x variable thickness

Playbour Objects\_model kit card: elephant slide CNC and hand routed MDF, 3D printed PLA, 48x24 inches x variable thickness