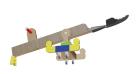

## HUIDI XIANG Playbour Objects | 2022-ongoing

Playbour Objects\_model kit card: see saw shovel CNC and hand routed MDF, 3D printed PLA, 48x24 inches x variable thickness

Playbour Objects\_model kit card: elephant slide CNC and hand routed MDF, 3D printed PLA, 48x24 inches x variable thickness

Playbour Objects\_diagram
see saw shovel
Digital drawing printed on paper
24x24 inches

Playbour Objects\_diagram elephant slide Digital drawing printed on paper 24x24 inches

Playbour Objects\_video see shovel saw\_360 view Digital Video, 0:20 minutes Edition of 5