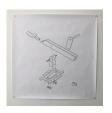

Playbour Objects\_diagram
see saw shovel
Digital drawing printed on paper
24x24 inches

Playbour Objects\_diagram elephant slide Digital drawing printed on paper 24x24 inches

Playbour Objects\_video see shovel saw\_360 view Digital Video, 0:20 minutes Edition of 5